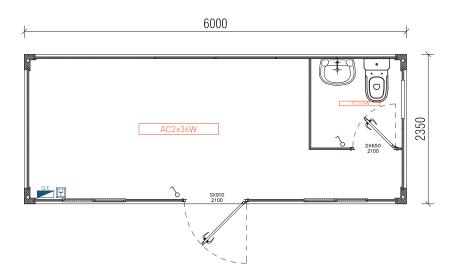

## Main Elevation

Width (Ext.)

Height (Int.)

Windows

Doors

Panel

Pavement type

Pavement covering

Coverage

Coverage isolation

Electrical board

Plugs

Switch

wc

2350 mm

2300 mm

Monophasic mount (according to drawing).

Surface mount (according to drawing).

Simple washbasin; toilet; armor 2x18W.