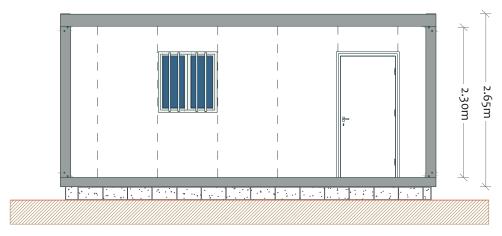

## Main Elevation

Width (Ext.)

Height (Int.)

Windows

Doors

Panel

Pavement type

Pavement covering

Coverage

Coverage isolation

Electrical board

Plugs

Switch

wc

2350 mm

2300 mm

Sliding lacquered white aluminium windows, 925x1045mm, with gratings and anti-mosquito net.

Lacquered white steel isolated doors, 40 mm thick (according to drawing).

Sandwich 950mm; thickness 30mm; shaped.